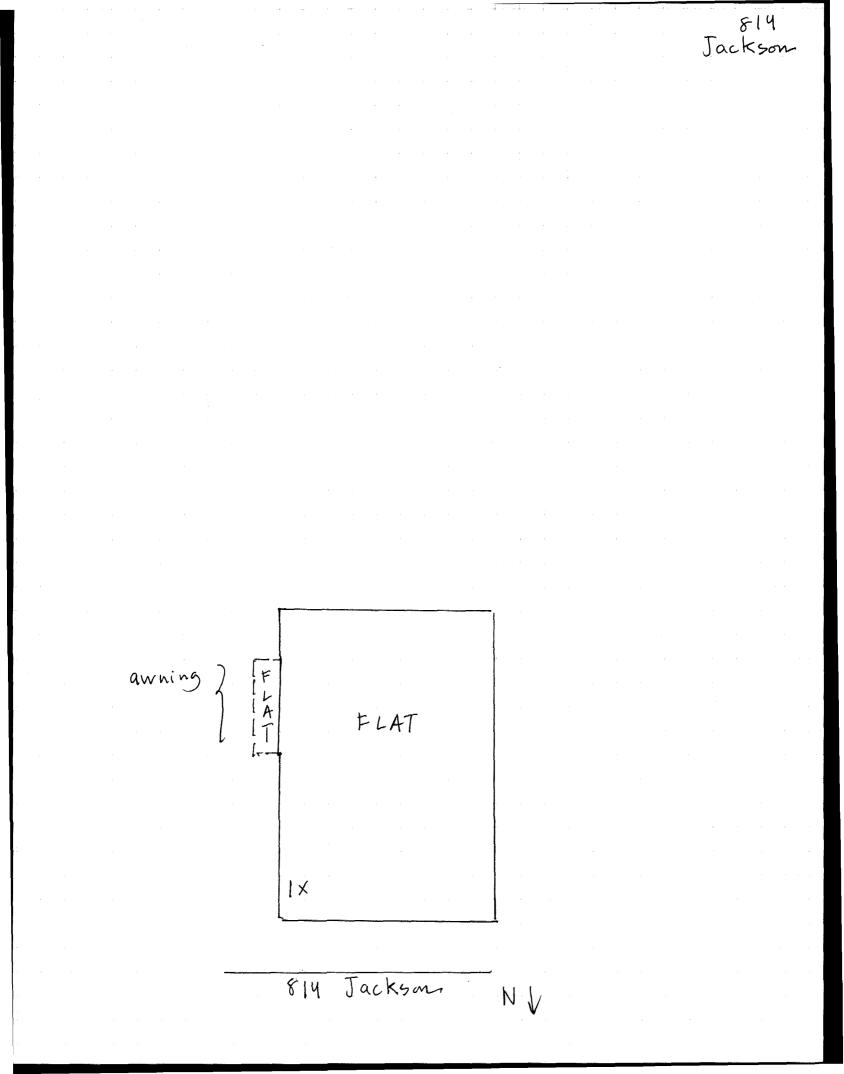

12. Brief Description: One-story, four-bay, metal frame commercial building with no architectural influence, built ca. 1965. Flat roof covered with sheet metal roofing, with a metal band cornice. Exterior walls covered with sheet metal siding. Storefront has a bank of single-light, metal-frame display windows. entrance has a singel-light, metal-frame, double-door topped with single-light transoms.